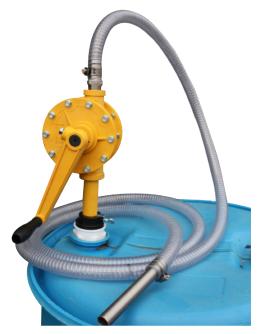

### ADMPR205DC

- Hand pump kit for AdBlue with suction for 200lt drum.
- Complete with 3 Mtr x ¾" Special clear hose, ¾" stainless steel spout and plastic drum adaptors.
- 15-20 LPM max flow.
- · Heavy duty polypropylene construction.
- Self priming
- Three thread adaptors to suit most plastic 200 Ltr drums.

| Code       | Description                                                                                                        |
|------------|--------------------------------------------------------------------------------------------------------------------|
| PR205      | Polypropylene rotary drum pump Suitable for AdBlue and other compatible chemicals.                                 |
| ADMPR205DC | Poly rotary hand pump for Adblue, supplied with 3m clear delivery hose, s/s spout and suction to suit a 205L drum. |