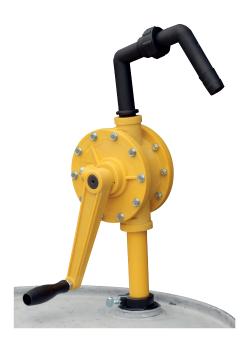

### PR205

- Polypropylene rotary drum pump. Stainless steel vane spring with Viton seals
- Suitable for some chemicals. Farm chemicals, herbicides and detergents.
- Check chemical capability!
- 20 LPM max flow
- Note: when pump is used with any flammables, pump must be static grounded.

| Code       | Description                                                                                                        |
|------------|--------------------------------------------------------------------------------------------------------------------|
| PR205      | Polypropylene rotary drum pump Suitable for AdBlue and other compatible chemicals.                                 |
| ADMPR205DC | Poly rotary hand pump for Adblue, supplied with 3m clear delivery hose, s/s spout and suction to suit a 205L drum. |