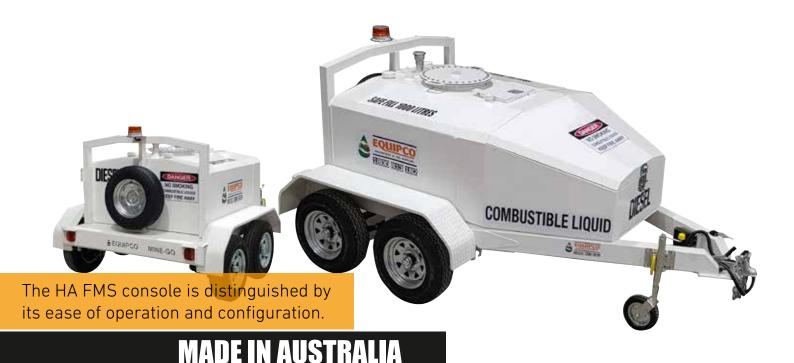

## MINE SPEC TRAILER

Its modular design delivers the performance required to manage small to medium fleets up to 2000 users.

- 1000/2000 Litre Mine Spec Trailer
- Self bunded super duty construction.
- $\bullet \ \ \text{Low profile design}. \\ \text{Generator Feed and return lines built in Lockable flip lid fill point}.$
- 1000 Litre -14" Galvanised wheels, Light truck pattern with 4 wheel electric brakes.
- 2000 Litre Galvanised 15" Landcruiser wheels, Light truck pattern with 4 wheel electric brakes.
- Pump bay compartment & storage area.
- Inspection hatch, spare wheel, flashing light and optional fire extinguisher.
- 2800 GVM/3500 GVM ready to register with full highway lighting.
- Range of engine driven or electric pumps and hose reel options available to customer requirements.

## **Specifications**

| MST1000 | 1000 Litre Mine Spec Trailer. 14" Galvanised wheels, Light truck pattern with 4 wheel electric brakes. 2800 GVM             |
|---------|-----------------------------------------------------------------------------------------------------------------------------|
| MST2000 | 2000 Litre Mine Spec Trailer. Galvanised 15" Landcruiser wheels, Light truck pattern with 4 wheel electric brakes. 3500 GVM |