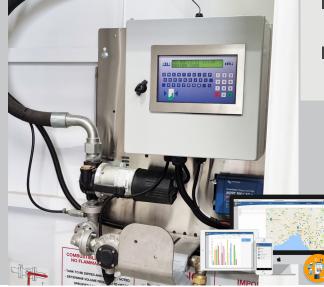

## GIR Global Fuel Management System

MADE IN EUROPE

Connection & Access

240 Volt GIR Global Fuel Management System to suit 1 pump.

Operation

RFID Tag reader, Cabinet and 20 tags. 4G GSM connection.

Software

- ✓ Mobile App
- Pump Motor

Includes 240V pump motor contactor and overload to be wired by your electrician (please specify pump motor amp rating when ordering).

✓ SIM card

SIM card and plan provided by others.

Options

Extra pump modules available as options.

240 Volt GIR Global Fuel Management System same as above GIR-1PTRECO.

Complete FMS kit with100 lpm 240 Volt pump, 10 micron filter, electric box with E-stop, nozzle switch and 6 Mtr hose with Auto nozzle all mounted on stainless steel plate for easy fitting to tank or wall. No suction hoses connectors, valves, anti syphon or electrical work done on panel or pump wiring. 80 LPM at the nozzle