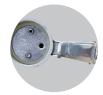

## ALL WEATHER PISTOL GRIP GREASE GUNS

**INLET** 

Unique bevelled inlet port for easy flow of grease in cold weather

**INTERNALS** 

High quality internals, 8000psi max pressure

ADJUSTABLE SETTING

High pressure/high volume adjustable setting

## HIGH PRESSURE/HIGH VOLUME ADJUSTABLE SETTING

The Equipco Thrusta Grease Gun range features our model G450PG — designed for all weather use, the specially designed intake port on the piston allows easy flow of grease to the pressure chamber, even in cold weather. The head has an adjustable setting for high pressure or high volume transfer,