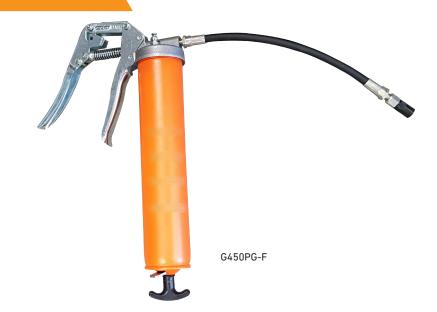

## HIGH PRESSURE/HIGH VOLUME ADJUSTABLE SETTING

The Equipco Thrusta Grease Gun range features our model G450PG — designed for all weather use, the specially designed intake port on the piston allows easy flow of grease to the pressure chamber, even in cold weather. The head has an adjustable setting for high pressure or high volume transfer,

being capable of transferring grease at up to 8000PSI. The G450PG is available with rigid and flexible extensions.

- Special design intake port on piston enables grease to easily flow to pressure chamber in cold weather. Insist on Equipco Thrusta® Grease Equipment.
- High pressure/high volume adjustable setting
- 8000 PSI max pressure
- Designed for cold weather use
- 150mm Rigid extension & 4 Jaw coupler

## **Specifications**

| G450PG   | Thrusta ® All weather pistol grip grease gun rigid extension. 8000 PSI max pressure       |
|----------|-------------------------------------------------------------------------------------------|
| G450PG-F | Thrusta $^{\circ}$ all weather pistol grip grease gun – 300mm Flexible extension 8000 PSI |
|          | max pressure                                                                              |