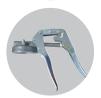

being capable of transferring grease at up to 8000PSI. The G450PG is available with rigid and flexible extensions.

- Special design intake port on piston enables grease to easily flow to pressure chamber in cold weather. Insist on Equipco Thrusta® Grease Equipment.
- High pressure/high volume adjustable setting
- 8000 PSI max pressure
- Designed for cold weather use
- 150mm Rigid extension & 4 Jaw coupler