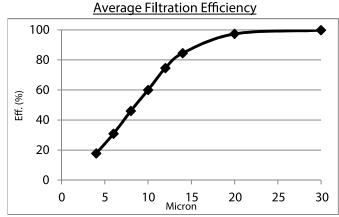

### **Reference Performance Values**

 $B_{26.8} = 200$ 

| ice i citorifiance values |                 |
|---------------------------|-----------------|
| B <sub>8.5</sub> =2       | $B_4 = 1.22$    |
| $B_{15.5} = 10$           | $B_6 = 1.45$    |
| B <sub>22.8</sub> =75     | $B_{14} = 1.85$ |
| $B_{24.0} = 100$          |                 |