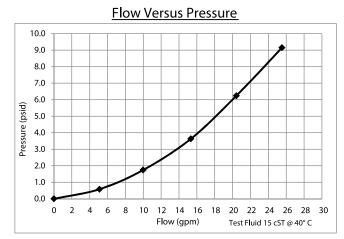

#### **Specifications**

| Maximum Working Pressure: | 50 psi        |
|---------------------------|---------------|
| Flow Range:               | 94 lpm        |
| Maximum Diff. Pressure:   | 25 psid       |
| Media                     | 10μ Hydrosorb |