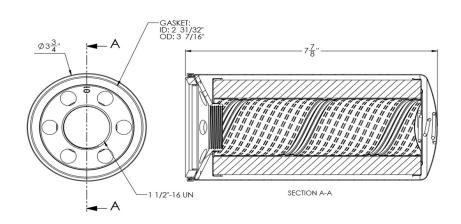

#### **Specifications**

| Maximum Working Pressure: | 50 psi        |
|---------------------------|---------------|
| Flow Range:               | 94 lpm        |
| Maximum Diff. Pressure:   | 25 psid       |
| Media                     | 10μ Hydrosorb |

### **EFHD-9010W**

- 90LPM
- 10 micron water block
- Element number 70075
- 50 PSI max pressure
- Replacement element for EFHD-9010W-25
- Use with diesel, petrol, ethanol and methanal blends up to 10%. Hydrosorb.