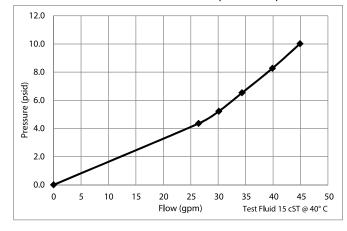

OR PUMPS

#### **Specifications**

| Maximum Working Pressure: | 50 psi        |
|---------------------------|---------------|
| Flow Range:               | 150 lpm       |
| Maximum Diff. Pressure:   | 25 psid       |
| Media                     | 2μ Hydroglass |

#### **EFHD-1502W**

- 2 micron Cimtek water absorbing element
- Element number: 70037
- 50 PSI
- 151 LPM
- Use with Diesel, petrol, ULSD and biodiesel use. Hydroglass.

#### Refe

 $B_{7.5} = 200$ 

| erence Performance Values |                  |
|---------------------------|------------------|
| B <4 =2                   | $B_4 = 5.91$     |
| $B_{4.5} = 10$            | $B_6 = 40.8$     |
| B <sub>6.6</sub> =75      | $B_{14} = 14963$ |
| B <sub>6.8</sub> =100     |                  |

#### Flow Versus Pressure (ISO 3968)



#### Average Filtration Efficiency (ISO 16889)