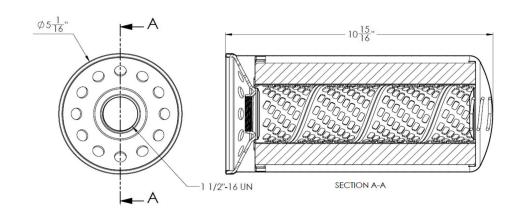

### DESIGNED TO MOUNT ON LARGE OVERHEAD STORAGE TANKS OR PUMPS

#### **Specifications**

| Maximum Working Pressure: | 50 psi        |
|---------------------------|---------------|
| Flow Range:               | 150 lpm       |
| Maximum Diff. Pressure:   | 25 psid       |
| Media                     | 2μ Hydroglass |