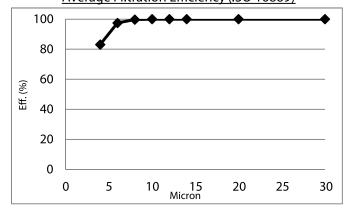

ing Pressure: | 50 psi        |
|---------------------------|---------------|
| Flow Range:               | 150 lpm       |
| Maximum Diff. Pressure:   | 25 psid       |
| Media                     | 2μ Hydroglass |

#### **EFHD-1502W**

- 2 micron Cimtek water absorbing element
- Element number: 70037
- 50 PSI
- 151 LPM
- Use with Diesel, petrol, ULSD and biodiesel use. Hydroglass.

#### Refe

 $B_{7.5} = 200$ 

| erence Performance Values |                  |
|---------------------------|------------------|
| B <4 =2                   | $B_4 = 5.91$     |
| $B_{4.5} = 10$            | $B_6 = 40.8$     |
| B <sub>6.6</sub> =75      | $B_{14} = 14963$ |
| B <sub>6.8</sub> =100     |                  |

#### Flow Versus Pressure (ISO 3968)



#### Average Filtration Efficiency (ISO 16889)