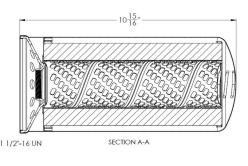

#### Specifications

| Maximum Working Pressure: | 50 psi / 3.4 bar  |
|---------------------------|-------------------|
| Flow Range:               | 150 LPM           |
| Maximum Diff. Pressure:   | 25 psid / 1.7 bar |
| Media                     | Hydrosorb         |