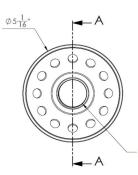

### **DESIGNED TO MOUNT ON LARGE OVERHEAD STORAGE TANKS OR PUMPS**

#### Specifications

| Maximum Working Pressure: | 50 psi / 3.4 bar  |
|---------------------------|-------------------|
| Flow Range:               | 150 LPM           |
| Maximum Diff. Pressure:   | 25 psid / 1.7 bar |
| Media                     | Hydrosorb         |