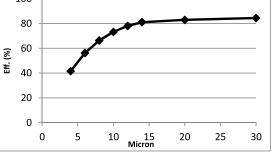

#### **Reference Performance Values**

| B <sub>5.1</sub> =2      | B <sub>4</sub> =1.71  |
|--------------------------|-----------------------|
| B <sub>&gt;30</sub> =10  | B <sub>6</sub> =2.28  |
| B <sub>&gt;30</sub> =75  | B <sub>14</sub> =5.26 |
| B <sub>&gt;30</sub> =100 |                       |
| B <sub>&gt;30</sub> =200 |                       |