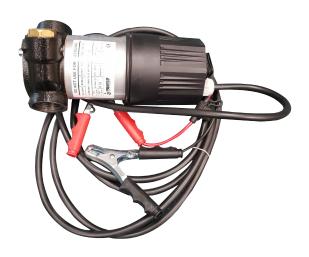

Internal pressure relief bypass valve.

12 Volt Pump with cable, clamps and fuse

#### **Pump Features:**

- · European made.
- Cast iron construction pump.
- 4 Metre cable and clamps.
- Fuse and holder.
- 30 minute duty cycle.
- Internal pressure relief bypass valve.
- Self priming rotary vane pump.