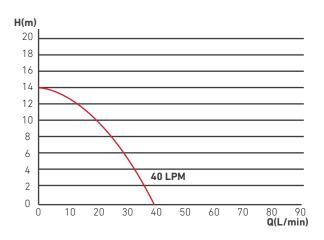

### BT46 Mounting plate drawing

| Code   | Description                                                                         |
|--------|-------------------------------------------------------------------------------------|
| BT46-4 | 12 Volt Pump with cable, clamps and fuse. 42 LPM at free discharge. Diesel use only |
| BT46V2 | 24 Volt Pump with cable, clamps and fuse, 42 LPM at free discharge, Diesel use only |