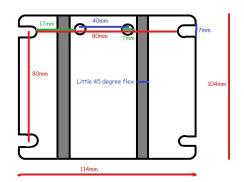

### BT46 Mounting plate drawing

| Code   | Description                                                                         |
|--------|-------------------------------------------------------------------------------------|
| BT46-4 | 12 Volt Pump with cable, clamps and fuse. 42 LPM at free discharge. Diesel use only |
| BT46V2 | 24 Volt Pump with cable, clamps and fuse, 42 LPM at free discharge, Diesel use only |