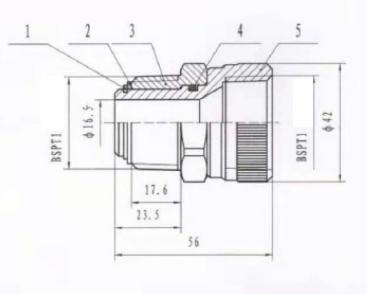

- · Aluminium alloy body with Brass bushing
- Buna-N diesel resistant seals
- 35 PSI Max working pressure
- Available with 34" BSP threads (20S) or 1" BSP threads (25S)

## **Specifications**

| 20S | 3/4" BSP Male - 3/4" Female BSP swivel |
|-----|----------------------------------------|
| 25S | 1" BSP Male - 1" Female BSP swivel     |

20S 25S