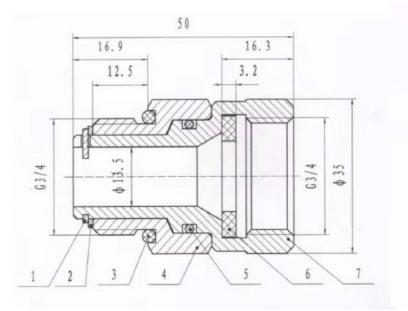

- · Aluminium alloy body with Brass bushing
- Buna-N diesel resistant seals
- 35 PSI Max working pressure
- Available with 34" BSP threads (20S) or 1" BSP threads (25S)

## **Specifications**

| 20S | 3/4" BSP Male - 3/4" Female BSP swivel |
|-----|----------------------------------------|
| 25S | 1" BSP Male - 1" Female BSP swivel     |

20S 25S