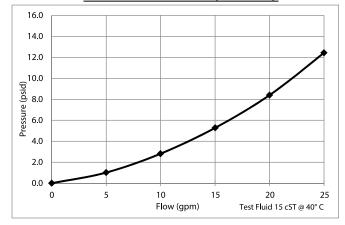

#### Flow Versus Pressure (ISO 3968)

#### **Specifications**

| Maximum Working Pressure: | 50 psi        |
|---------------------------|---------------|
| Flow Range:               | 94 lpm        |
| Maximum Diff. Pressure:   | 25 psid       |
| Media                     | 10μ Hydrosorb |