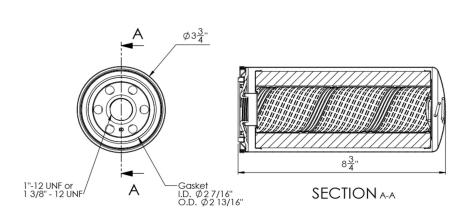

# 200S FUEL FILTERS 200S-6710W

#### **Specifications**

| Maximum Working Pressure: | 50 psi        |
|---------------------------|---------------|
| Flow Range:               | 94 lpm        |
| Maximum Diff. Pressure:   | 25 psid       |
| Media                     | 10μ Hydrosorb |

#### 200S-6710W

- Element number: 70062
- 10 micron Hydrasorb water and sediment absorption element.
- 94LPM
- 50 PSI max
- Diesel, petrol, ULSD, ethanol blends up to 15%. Hydrosorb