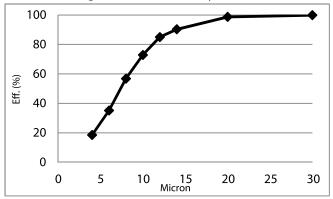

#### Average Filtration Efficiency (ISO 16889)

#### Reference Performance Values

 $B_{23.3} = 200$ 

| $B_4 = 1.2$     |
|-----------------|
| $B_6 = 1.5$     |
| $B_{14} = 10.3$ |
|                 |
|                 |