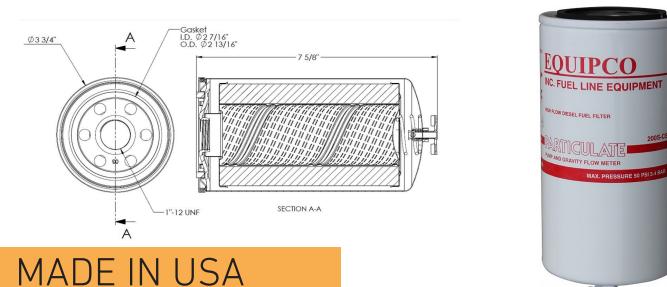

# 200S FUEL FILTERS 200S-6710

# MADE IN OSA

## **DESIGNED TO MOUNT ON LARGE OVERHEAD STORAGE TANKS OR PUMPS**

#### Specifications

| Maximum Working Pressure: | 50 psi        |
|---------------------------|---------------|
| Flow Range:               | 67 lpm        |
| Maximum Diff. Pressure:   | 25 psid       |
| Media                     | 10µ Cellulose |
|                           |               |

### 2005-6710

- Replacement element for 200S filters.
- 10 micron. Element #200S-CE.
- 50 PSI max.
- 67 LPM max flow.
- Diesel, petrol, ULSD, biodiesel. Particulate