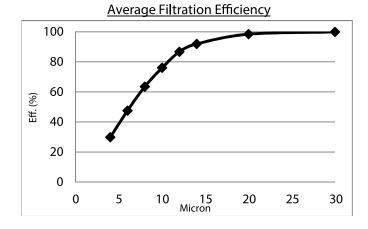

### **Reference Performance Values**

| B <sub>6.3</sub> =2    | B <sub>4</sub> =1.42  |
|------------------------|-----------------------|
| B <sub>13.1</sub> =10  | B <sub>6</sub> =1.91  |
| B <sub>20.7</sub> =75  | B <sub>14</sub> =12.4 |
| B <sub>21.6</sub> =100 |                       |
| B <sub>23.7</sub> =200 |                       |