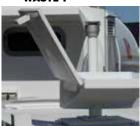

- All steel constuction designed for the most demanding on-site applications in mining, industry and heavy contracting.
- Equipco Mine-Go self bunded (double wall) all steel fuel tank.
- Constructed to Australian Standards AS1692 and
- 3000 Litre (SFL) genuine safe fill capacity.
- · Pump bay with galvanised lockable hinged door,
- gas strut, suction ports and return ports. 2" Fill and 2" dip point with spill/fill pan, galvanised lockable hinged door and gas strut.
- Incremented fluid level dip stick.
- Baffled to reduce product movement.
- · Four way forklift pockets for access to all sides