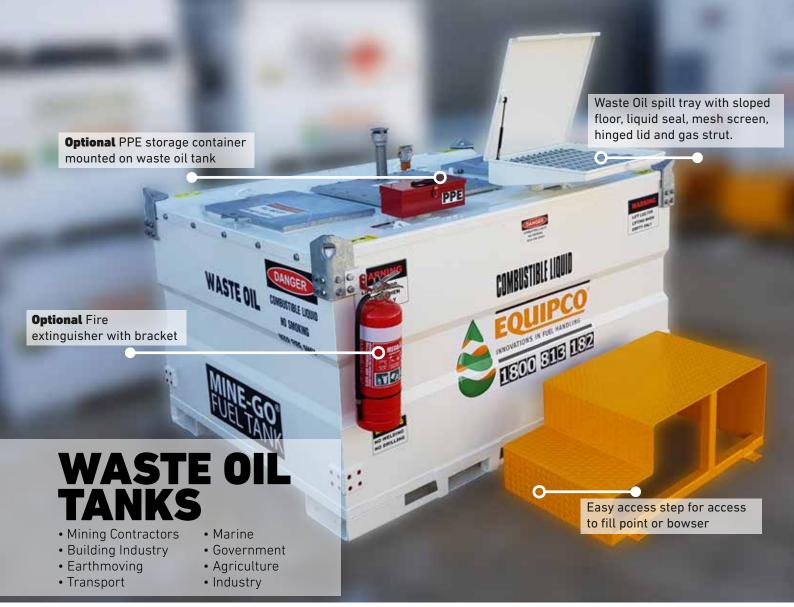

| Code      | Description                                                                      |
|-----------|----------------------------------------------------------------------------------|
| MG1000N-0 | Mine-Go 1000Ltr tank for waste oil / combustible liquids                         |
| MG2000N-0 | Mine-Go 2000Ltr tank for waste oil / combustible liquids                         |
| MG3000N-0 | Mine-Go 3000Ltr tank for waste oil / combustible liquids                         |
| MG5000N-0 | Mine-Go 5000Ltr tank for waste oil / combustible liquids                         |
| WASTE-P   | Waste Oil spill tray with sloped floor, liquid seal, mesh screen and hinged lid. |
| EASTSP-B  | Easy access step for access to fill point or bowser                              |
|           |                                                                                  |

- All steel constuction designed for the most demanding on-site applications in mining, industry and heavy contracting.
- Equipco Mine-Go self bunded (double wall) all steel fuel tank.
- Constructed to Australian Standards AS1692 and
- 3000 Litre (SFL) genuine safe fill capacity.
- · Pump bay with galvanised lockable hinged door,
- gas strut, suction ports and return ports. 2" Fill and 2" dip point with spill/fill pan, galvanised lockable hinged door and gas strut.
- Incremented fluid level dip stick.
- Baffled to reduce product movement.
- · Four way forklift pockets for access to all sides

- Galvanised lift lugs for empty only handling (optional certified lift lugs for lifting when full available).
- Removable inner tank for ease of inspection and maintenance.
- Galvanised inspection hatch for maintenance and inspection of inner tank.
- Stackable design.
- Designed to fit across truck tray and stack inside shipping containers for ease of transportation. Hazchem signage for oil/combustible liquids.
- Vent with riser pipe.
- Supplied painted in white.