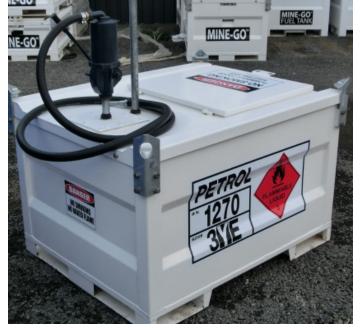

| CODE     | Beschiphon                                                                               |
|----------|------------------------------------------------------------------------------------------|
| MG200N-C | 200 Litre Mine-Go™ Ute/Truck Tank - Diesel                                               |
| MG400N-C | 400 Litre Mine-Go™ Ute/Truck Tank - Diesel                                               |
| MG600N-C | 600 Litre Mine-Go™ Ute/Truck Tank - Diesel                                               |
| MG200N-F | 200 Litre Mine-Go™ Tank for flammable fuels, suitable for static/ on ground storage only |
| MG400N-F | 400 Litre Mine-Go™ Tank for flammable fuels, suitable for static/ on ground storage only |
| MG600N-F | 600 Litre Mine-Go™ Tank for flammable fuels, suitable for static/ on ground storage only |
| MGUBT46A | 12 Volt Pump Kit 40 LPM. Diesel use only                                                 |
| MGUBP80A | 12 Volt Pump Kit 80 LPM. Diesel use only                                                 |
|          |                                                                                          |