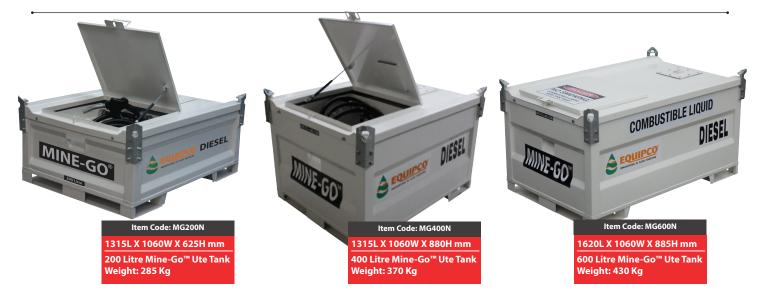

## 200, 400 & 600 Ltr "built tough" MINE-GO™ range self bunded tanks to meet the relentless demands of the mining industry.

- A\$1692-2006 & A\$1940-2004.
- Removable bund cover enables inner tank to be removed

Description

• Vapour / Vacuum vented fill cap.

CODE

- Constructed to Australian Standards • Huge pump bay compartment with room to Tank inspection hatch. store tools & oils.
  - Letter box style slot for genset hoses.
  - Genuine safe fill capacity.
  - Lockable hatch with gas strut.
- Stackable design.
- 4 Way forklift pockets.

| CODE     | Beschiphon                                                                               |
|----------|------------------------------------------------------------------------------------------|
| MG200N-C | 200 Litre Mine-Go™ Ute/Truck Tank - Diesel                                               |
| MG400N-C | 400 Litre Mine-Go™ Ute/Truck Tank - Diesel                                               |
| MG600N-C | 600 Litre Mine-Go™ Ute/Truck Tank - Diesel                                               |
| MG200N-F | 200 Litre Mine-Go™ Tank for flammable fuels, suitable for static/ on ground storage only |
| MG400N-F | 400 Litre Mine-Go™ Tank for flammable fuels, suitable for static/ on ground storage only |
| MG600N-F | 600 Litre Mine-Go™ Tank for flammable fuels, suitable for static/ on ground storage only |
| MGUBT46A | 12 Volt Pump Kit 40 LPM. Diesel use only                                                 |
| MGUBP80A | 12 Volt Pump Kit 80 LPM. Diesel use only                                                 |
|          |                                                                                          |