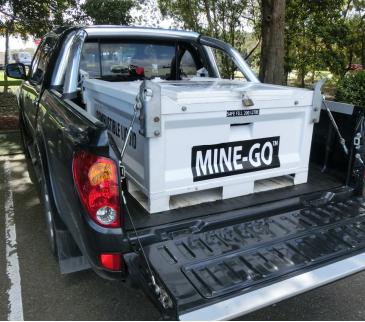

## 200, 400 & 600 Ltr "built tough" MINE-GO™ range self bunded tanks to meet the relentless demands of the mining industry.

- A\$1692-2006 & A\$1940-2004.
- Removable bund cover enables inner tank to be removed